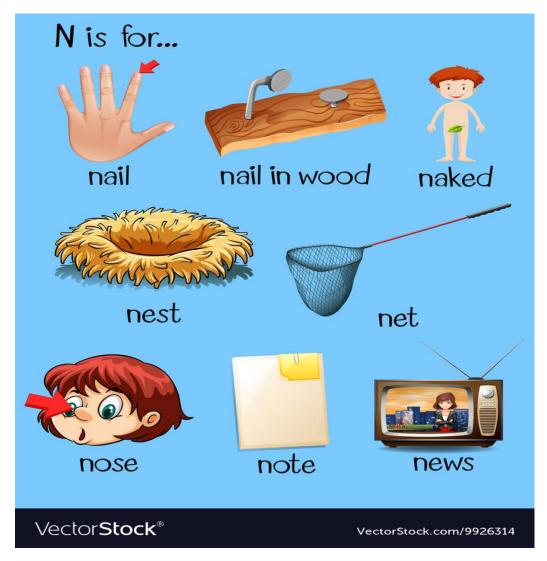

# SANSKAR SCHOOL GRADE-VATIKA

Assignment -15
Date: 22<sup>nd</sup> July 2021
(THURSDAY)

## **ENGLISH:**

Write letter N in your workbook.



## **MATHS:**

Count and write numbers from 21 to 30 in your notebook.



# **HINDI:**

Write swar in your workbook.



# **ART:**

Do page no. 8 in your fun with colour book.

# **DANCE:**

Watch the video and follow the dance steps.

https://www.youtube.com/watch?v=ymigWt5TOV8

#### THEME BOOK-1

Do page no.44, 45, 47 and 48.

## **UOI:**

Criteria given below for Summative Assessment.

Grade:-

Vatika( Early Years) Theme-1: Who we are

**Summative Assessment - Language** 

**Rubric 2021-22** 

**Task:** - Tell us about your favorite person (Mummy/ Daddy/, Grandparents/ friend) and why do you like them.

| Criteria   | 4            | 3               | 2            | 1               |
|------------|--------------|-----------------|--------------|-----------------|
|            |