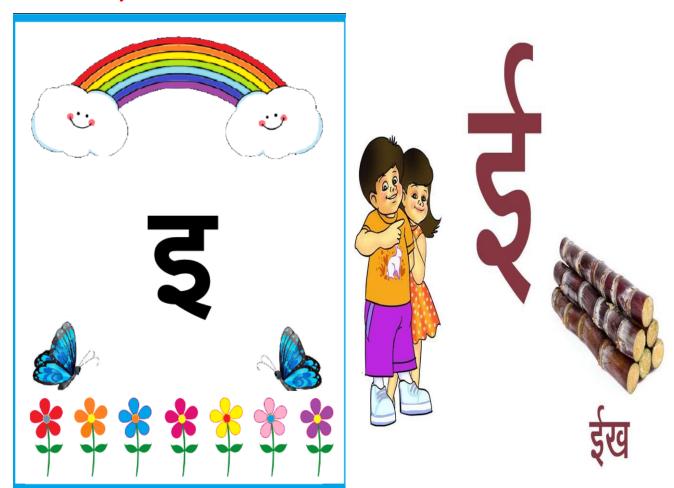

# SANSKAR SCHOOL GRADE-VATIKA

Assignment -15
Date: 22<sup>nd</sup> July 2021
(THURSDAY)

## **ENGLISH:**

Write letter N in your workbook.



## **MATHS:**

Count and write numbers from 21 to 30 in your notebook.



# **HINDI:**

Write swar in your workbook.



# **ART:**

Do page no. 8 in your fun with colour book.

# **DANCE:**

Watch the video and follow the dance steps.

https://www.youtube.com/watch?v=ymigWt5TOV8

#### THEME BOOK-1

Do page no.44, 45, 47 and 48.

## **UOI:**

Criteria given below for Summative Assessment.

Grade:-

Vatika( Early Years) Theme-1: Who we are

**Summative Assessment - Language** 

**Rubric 2021-22** 

**Task:** - Tell us about your favorite person (Mummy/ Daddy/, Grandparents/ friend) and why do you like them.

| Criteria   | 4            | 3               | 2            | 1               |
|------------|--------------|-----------------|--------------|-----------------|
|            |              |                 |              |                 |
|            |              |                 |