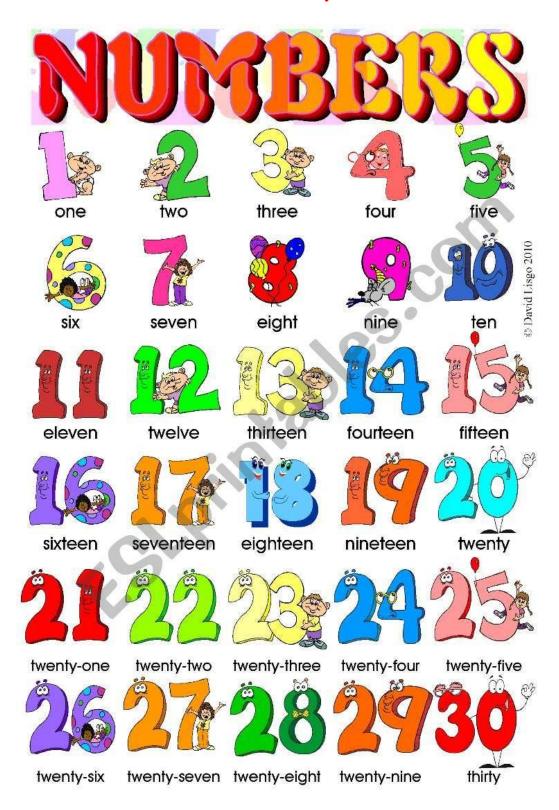

# SANSKAR SCHOOL GRADE-VATIKA

Assignment -15
Date: 22<sup>nd</sup> July 2021
(THURSDAY)

## **ENGLISH:**

Write letter N in your workbook.



## **MATHS:**

Count and write numbers from 21 to 30 in your notebook.



# **HINDI:**

Write swar in your workbook.



# **ART:**

Do page no. 8 in your fun with colour book.

# **DANCE:**

Watch the video and follow the dance steps.

https://www.youtube.com/watch?v=ymigWt5TOV8

#### THEME BOOK-1

Do page no.44, 45, 47 and 48.

## **UOI:**

Criteria given below for Summative Assessment.

Grade:-

Vatika( Early Years) Theme-1: Who we are

**Summative Assessment - Language** 

**Rubric 2021-22** 

**Task:** - Tell us about your favorite person (Mummy/ Daddy/, Grandparents/ friend) and why do you like them.

| Criteria   | 4            | 3               | 2            | 1               |
|------------|--------------|-----------------|--------------|-----------------|
|            |              |                 |              |                 |
|            |